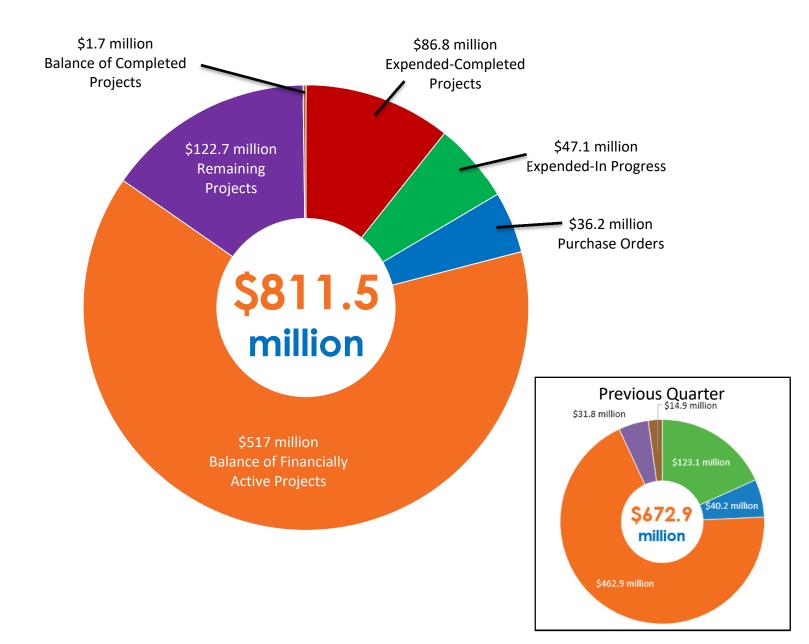

#### **Budget Activity:**

As SMART Program projects are being completed these projects are highlighted in the Completed and Meets Standard - Budget Activity Report. The remaining balance for all of the Completed and Meets Standard Projects will be held until the School Board approves how the funds will be re-prioritized for other SMART Program Needs. There may be some additional financial activity on these projects as the final payments are made and all of the purchase orders are closed-out.

**Financially Active Project** Completed **Project Closed Project** Savings Returned to Capital Reserve

The financial life-cycle of a project starts when the project is financially active.

At the end of the implement improvements phase projects are marked as complete. These projects are in their final inspection for quality assurance, between substantial and final completion, which includes verification that the scope is completed according approved specifications, final submittals of documents and closing out the vendor contract.

When all of the close-out steps are completed, final payments have been submitted to vendors, and all purchase orders have been reviewed and closed the project is closed.

After the project is closed, remaining funds are reported to the School Board and returned to the District's Capital Reserve.

#### **Budget Activity:**

The District is continuing to make significant progress toward implementing all of the SMART Program projects. Every month more projects are moving into the financially active category, and the expenditures continue to increase as more projects are moving through the planning and design phases. The following chart demonstrates the financial progress made in the SMART Program through the end of the first quarter of fiscal year 2018.