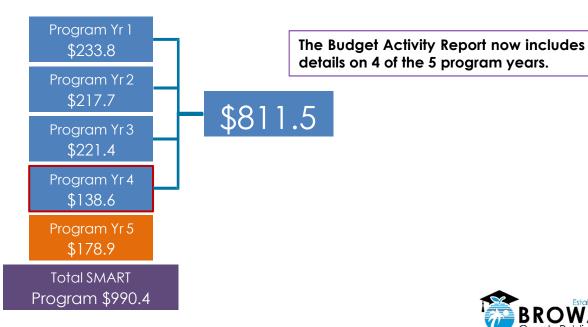

#### **Budget Activity:**

As SMART Program projects are being completed these projects are highlighted in the Completed and Meets Standard - Budget Activity Report. The remaining balance for all of the Completed and Meets Standard Projects will be held until the School Board approves how the funds will be re-prioritized for other SMART Program Needs. There may be some additional financial activity on these projects as the final payments are made and all of the purchase orders are closed-out.

**Financially Active Project** Completed **Project Closed Project** Savings Returned to Capital Reserve

The financial life-cycle of a project starts when the project is financially active.

At the end of the implement improvements phase projects are marked as complete. These projects are in their final inspection for quality assurance, between substantial and final completion, which includes verification that the scope is completed according approved specifications, final submittals of documents and closing out the vendor contract.

When all of the close-out steps are completed, final payments have been submitted to vendors, and all purchase orders have been reviewed and closed the project is closed.

After the project is closed, remaining funds are reported to the School Board and returned to the District's Capital Reserve.

#### **Budget Activity:**

The District is continuing to make significant progress toward implementing all of the SMART Program projects. Every month more projects are moving into the financially active category, and the expenditures continue to increase as more projects are moving through the planning and design phases. The following chart demonstrates the financial progress made in the SMART Program through the end of the first quarter of fiscal year 2018.