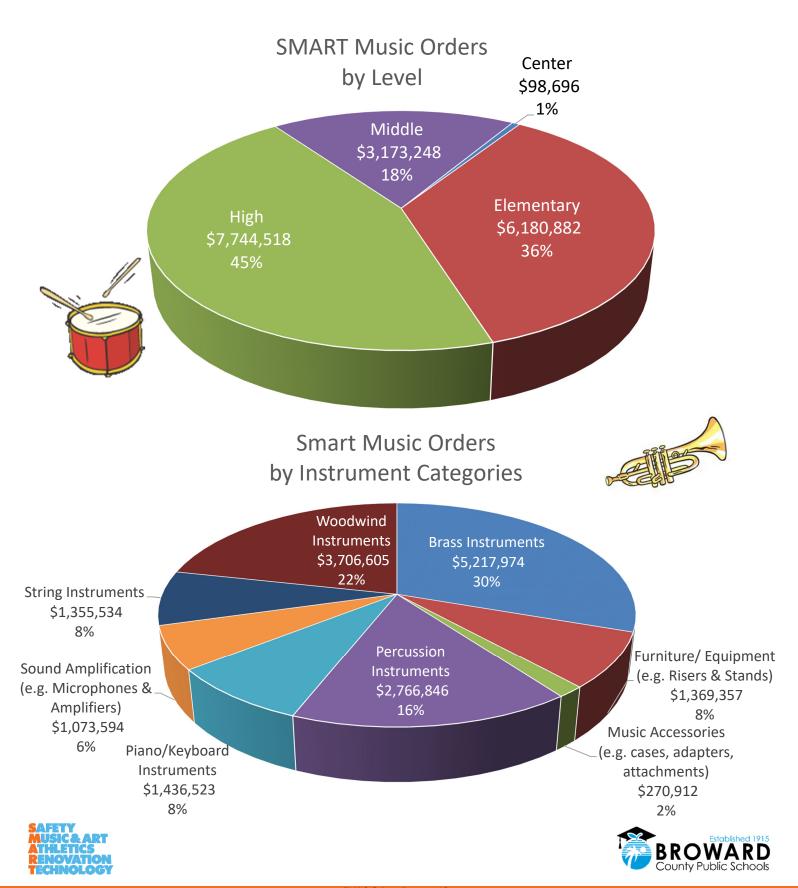

#### **Music and Art Equipment:**

Schools continue to receive equipment on a regular basis, and instruments that have been delivered are being used to improve our students' musical education and experiences. Our data demonstrates that as of September 30<sup>th</sup>, all schools with music programs have completed their orders for music equipment. This equates to 37,693 new pieces of equipment having been delivered to schools and another 19,693 with delivery expected soon. Out of the \$19,200,000 that has been provided for our school music programs, \$17,197,344 has either been spent or encumbered for new equipment that will enrich the lives of students for years to come. Much of the remaining funds can be attributed to schools who have not yet implemented a music program and thus have not had the opportunity to utilize the funds.

At this time, all schools with existing music programs have either received all of their new equipment, representing that their status is "closed," or are in the process of "closing out,", meaning that all remaining music items have been ordered and are soon to be delivered. The vision of our school board members to accelerate the distribution of these funds for all music programs will enable our music teachers to start the school year with renewed energy and enthusiasm for the profession that they love so much. We are very excited to see the progress and learning gains that our students will make. We are confident that because of this great opportunity for learning, our students will reach their musical goals of quality performance and corporate excellence.