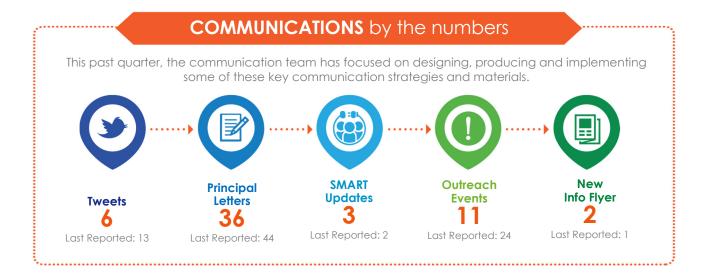

#### **Communications:**

During the quarter ending September 30, 2017, the SMART Communications Team continued its ongoing implementation of a comprehensive communications plan to promote the SMART Program and its progress.

To welcome the school community to the 2017/18 school year, a back to school communications kit was developed. The communication kit consisted of a SMART Year in Review and an Individual School Spotlight for students, parents and community stakeholders at the 232 schools. The Year in Review highlighted milestones within the SMART Program over the last school year and the Individual School spotlight gave an update to specific progress at their respective schools.

The team kept our school principals informed by continuing to produce the School Principal Notifications, which can be key in providing news about SMART projects to school communities. The team took another step in helping the public stay abreast of ongoing SMART projects by working with Atkins and District staff to upgrade the SMART website further. The updated site now gives viewers the ability to look up projects at schools and download reports by Municipality and School District.