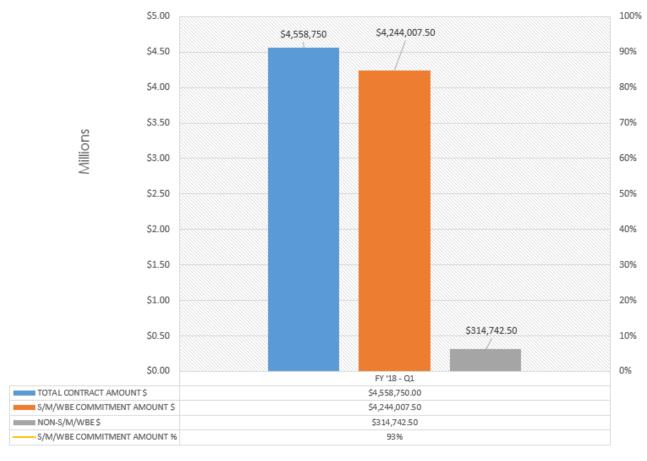

#### **Supplier Diversity Outreach Program:**

TOTAL S/M/WBE Commitment by Ethnicity FY 18 Q1

| Ethnicity/Gender                     | FY '18 Q1          |
|--------------------------------------|--------------------|
| African American S/MBE               | \$<br>652,690.00   |
| African American S/M/WBE             | \$<br>21,160.00    |
| Women Business Enterprise S/WBE      | \$<br>496,187.50   |
| Asian Pacific American S/MBE         | \$<br>327,220.00   |
| Hispanic American S/MBE              | \$<br>992,510.00   |
| Hispanic American S/M/WBE            | \$<br>66,100.00    |
| Sub-Continent Asian American S/MBE   | \$<br>251,890.00   |
| Sub-Continent Asian American S/M/WBE | \$<br>1,436,250.00 |
| Total by Ethnicity/Gender \$         | \$<br>4,244,007.50 |
| Total Contract Amount \$             | \$<br>4,558,750.00 |
| Total Non-S/MWBE Commitment \$       | \$<br>314,742.50   |
| Total S/M/WBE Commitment %           | 93%                |